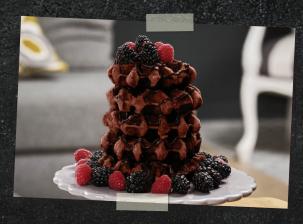

## SERIOUSLY VERSATILE, TAILORED BY YOU

SLICED WAFFLE WITH MANGO AND VANILLA ICE CREAM

SLICED WAFFLE TOAST WITH CREAM AND SEASONAL BERRIES

DOUBLE CHOC WAFFLE STACK WITH CHOCOLATE SAUCE AND BERRIES

SLICED WAFFLE CHICKEN-AVOCADO TOAST