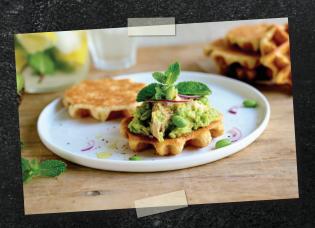

## SERIOUSLY VERSATILE, TAILORED BY YOU

SLICED WAFFLE WITH MANGO AND VANILLA ICE CREAM

SLICED WAFFLE TOAST WITH CREAM AND SEASONAL BERRIES

DOUBLE CHOC WAFFLE STACK WITH CHOCOLATE SAUCE AND BERRIES

SLICED WAFFLE CHICKEN-AVOCADO TOAST